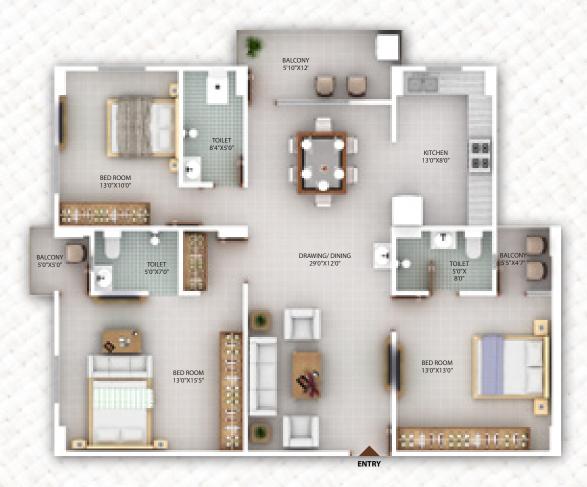

SPACIOUS, MODERN, FUNCTIONAL HOMES.

| FLAT             | 04                      |
|------------------|-------------------------|
| NOS. OF BED ROOM | 4 BHK+1<br>SERVENT ROOM |
| NOS. OF BALCONY  | 4                       |
| CARPET AREA      | 1700 SQ.FT.             |
| BALCONY AREA     | 159 SQ.FT.              |
| BUILT UP AREA    | 1976 SQ.FT.             |
| SUPER BUILT UP   | 2490 SO.FT.             |