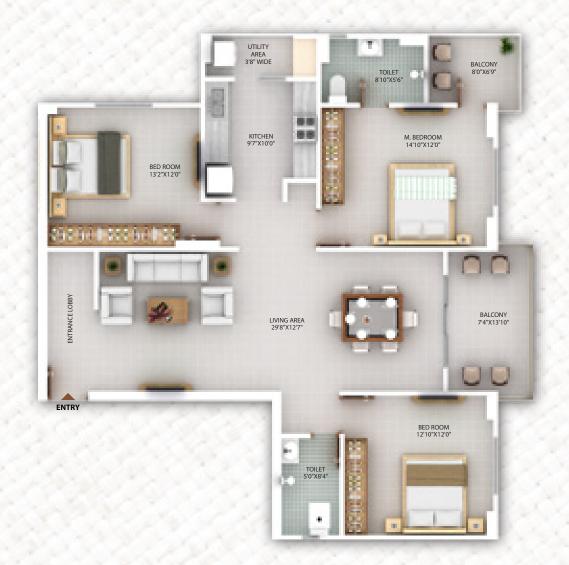

SPACIOUS, MODERN, FUNCTIONAL HOMES.

| FLAT             | 04                      |
|------------------|-------------------------|
| NOS. OF BED ROOM | 4 BHK+1<br>SERVENT ROOM |
| NOS. OF BALCONY  | 4                       |
| CARPET AREA      | 1700 SQ.FT.             |
| BALCONY AREA     | 159 SQ.FT.              |
| BUILT UP AREA    | 1976 SQ.FT.             |
| SUPER BUILT UP   | 2490 SO.FT.             |

# TYPICAL 1ST TO 16TH FLOOR

TOWER - A