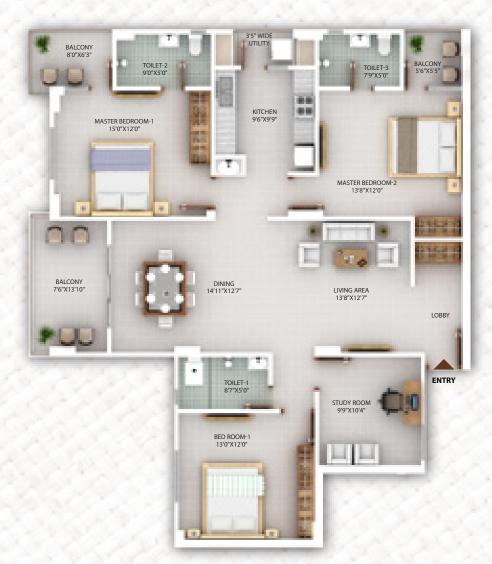

# 1ST TO 4TH, 7TH TO 16TH FLOOR

| FLAT             | 02          |
|------------------|-------------|
| NOS. OF BED ROOM | 4 BHK       |
| NOS. OF BALCONY  | 4           |
| CARPET AREA      | 1413 SQ.FT. |
| BALCONY AREA     | 182 SQ.FT.  |
| BUILT UP AREA    | 1710 SQ.FT. |
| SUPER BUILT UP   | 2155 SQ.FT. |