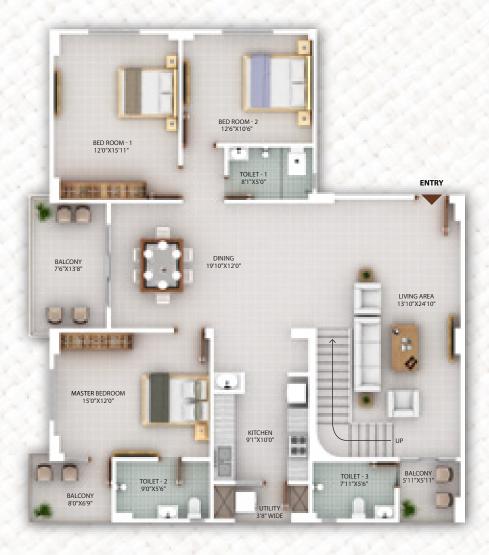

SPACIOUS, MODERN, FUNCTIONAL HOMES.

| FLAT             | 04                      |
|------------------|-------------------------|
| NOS. OF BED ROOM | 4 BHK+1<br>SERVENT ROOM |
| NOS. OF BALCONY  | 4                       |
| CARPET AREA      | 1700 SQ.FT.             |
| BALCONY AREA     | 159 SQ.FT.              |
| BUILT UP AREA    | 1976 SQ.FT.             |
| SUPER BUILT UP   | 2490 SO.FT.             |

# TYPICAL 1ST TO 16TH FLOOR

TOWER - A