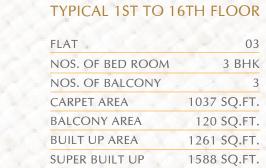

### TYPICAL 1ST TO 16TH FLOOR

| FLAT             | 04          |
|------------------|-------------|
| NOS. OF BED ROOM | 3 ВНК       |
| NOS. OF BALCONY  | 3           |
| CARPET AREA      | 1032 SQ.FT. |
| BALCONY AREA     | 120 SQ.FT.  |
| BUILT UP AREA    | 1256 SQ.FT. |
| SUPER BUILT UP   | 1583 SQ.FT. |
|                  |             |