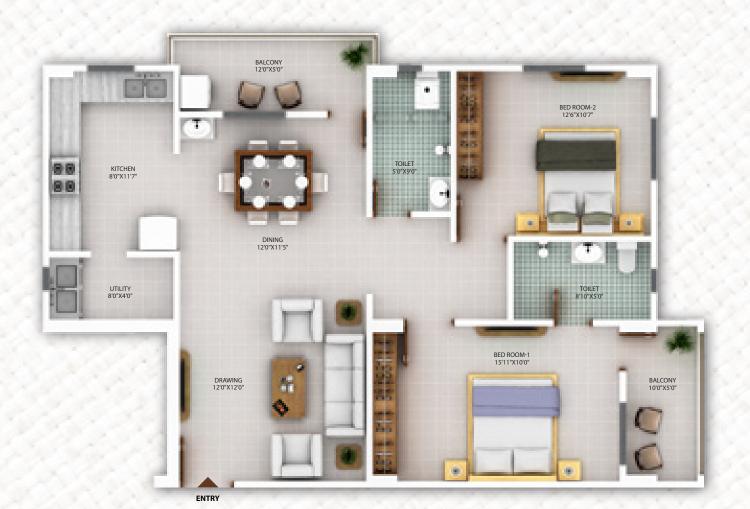

### TOWER - C 1ST TO 4TH & 7TH TO 16TH FLOOR

| FLAT             | 03          |
|------------------|-------------|
| NOS. OF BED ROOM | 3 BHK       |
| NOS. OF BALCONY  | 4           |
| CARPET AREA      | 1245 SQ.FT. |
| BALCONY AREA     | 180 SQ.FT.  |
| BUILT UP AREA    | 1531 SQ.FT. |
| SUPER BUILT UP   | 1930 SQ.FT. |

### TOWER - C

### 1ST TO 4TH & 7TH TO 16TH FLOOR

| FLAT             | 01          |
|------------------|-------------|
| NOS. OF BED ROOM | 3 BHK+study |
| NOS. OF BALCONY  | 4           |
| CARPET AREA      | 1355 SQ.FT. |
| BALCONY AREA     | 180 SQ.FT.  |
| BUILT UP AREA    | 1640 SQ.FT. |
| SUPER BUILT UP   | 2066 SQ.FT. |