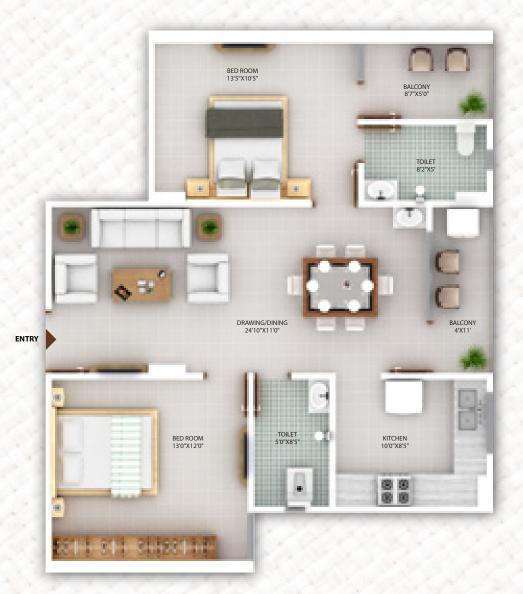

# 1ST TO 4TH, 7TH TO 16TH FLOOR

| FLAT             | 02          |
|------------------|-------------|
| NOS. OF BED ROOM | 4 BHK       |
| NOS. OF BALCONY  | 4           |
| CARPET AREA      | 1413 SQ.FT. |
| BALCONY AREA     | 182 SQ.FT.  |
| BUILT UP AREA    | 1710 SQ.FT. |
| SUPER BUILT UP   | 2155 SQ.FT. |