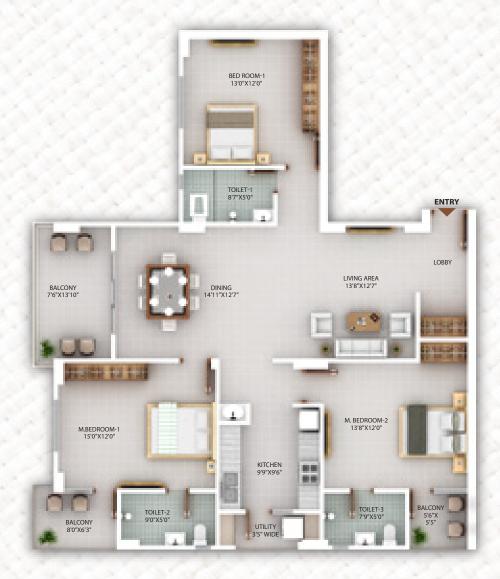

### 1ST TO 4TH & 7TH TO 16TH FLOOR

| FLAT             | 01          |
|------------------|-------------|
| NOS. OF BED ROOM | 3 BHK+study |
| NOS. OF BALCONY  | 4           |
| CARPET AREA      | 1355 SQ.FT. |
| BALCONY AREA     | 180 SQ.FT.  |
| BUILT UP AREA    | 1640 SQ.FT. |
| SUPER BUILT UP   | 2066 SQ.FT. |

### TOWER - C 1ST TO 4TH & 7TH TO 16TH FLOOR

| FLAT             | 03          |
|------------------|-------------|
| NOS. OF BED ROOM | 3 BHK       |
| NOS. OF BALCONY  | 4           |
| CARPET AREA      | 1245 SQ.FT. |
| BALCONY AREA     | 180 SQ.FT.  |
| BUILT UP AREA    | 1531 SQ.FT. |
| SUPER BUILT UP   | 1930 SQ.FT. |