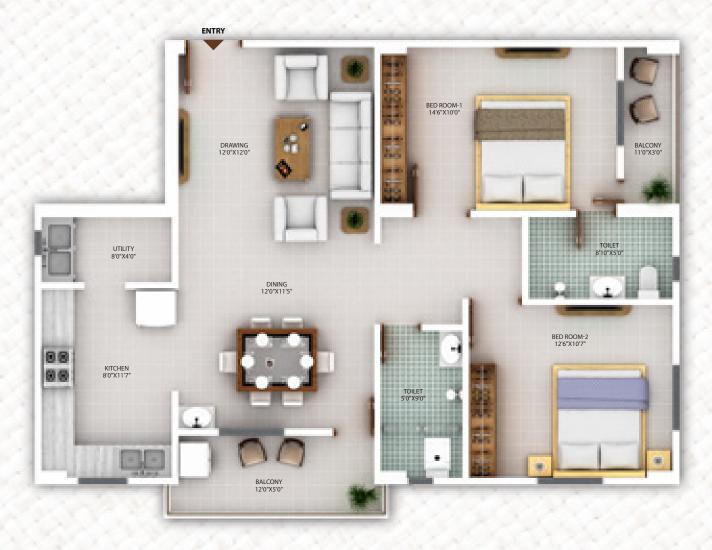

# 1ST TO 4TH, 7TH TO 16TH FLOOR

| FLAT             | 02          |
|------------------|-------------|
| NOS. OF BED ROOM | 4 BHK       |
| NOS. OF BALCONY  | 4           |
| CARPET AREA      | 1413 SQ.FT. |
| BALCONY AREA     | 182 SQ.FT.  |
| BUILT UP AREA    | 1710 SQ.FT. |
| SUPER BUILT UP   | 2155 SQ.FT. |

### TOWER - B