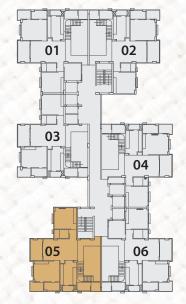

# TYPICAL 1ST TO 16TH FLOOR

TOWER - A

# UNIT PLAN

# UNIT PLAN

| 01 | 02        |
|----|-----------|
|    |           |
|    | ₽ <b></b> |
|    |           |
|    |           |
|    |           |
|    |           |
|    |           |
|    |           |
| 05 | 06        |
|    |           |
|    |           |

### TOWER - B