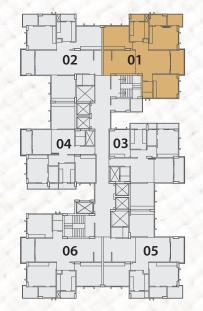

| 02          |
|------------------|-------------|
| NOS. OF BED ROOM | 3 BHK       |
| NOS. OF BALCONY  | 3           |
| CARPET AREA      | 1178 SQ.FT. |
| BALCONY AREA     | 148 SQ.FT.  |
| BUILT UP AREA    | 1396 SQ.FT. |
| SUPER BUILT UP   | 1720 SQ.FT. |
|                  |             |

# TOWER - D1 1ST FLOOR - 16TH FLOOR

| 08  |  | 07 |  |
|-----|--|----|--|
| 06  |  | 05 |  |
| FI- |  |    |  |
| 04  |  | 03 |  |
| 02  |  | 01 |  |





# UNIT PLAN





### TOWER - D1

### TYPICAL 1ST TO 16TH FLOOR

| FLAT             | 04          |
|------------------|-------------|
| NOS. OF BED ROOM | 3 BHK       |
| NOS. OF BALCONY  | 3           |
| CARPET AREA      | 1198 SQ.FT. |
| BALCONY AREA     | 139 SQ.FT.  |
| BUILT UP AREA    | 1413 SQ.FT. |
| SUPER BUILT UP   | 1740 SQ.FT. |





| TYPICAL 1ST TO 16TH FLOOR |             |  |
|---------------------------|-------------|--|
| FLAT                      | 01          |  |
| NOS. OF BED ROOM          | 3 BHK       |  |
| NOS. OF BALCONY           | 3           |  |
| CARPET AREA               | 1180 SQ.FT. |  |
| BALCONY AREA              | 157 SQ.FT.  |  |
| BUILT UP AREA             | 1434 SQ.FT. |  |
| SUPER BUILT UP            | 1807 SQ.FT. |  |

TOWER - D2



# UNIT PLAN





### TOWER - D2

### TYPICAL 1ST TO 16TH FLOOR

| FLAT             | 04          |
|------------------|-------------|
| NOS. OF BED ROOM | 3 ВНК       |
| NOS. OF BALCONY  | 3           |
| CARPET AREA      | 1032 SQ.FT. |
| BALCONY AREA     | 120 SQ.FT.  |
| BUILT UP AREA    | 1256 SQ.FT. |
| SUPER BUILT UP   | 1583 SQ.FT. |
|