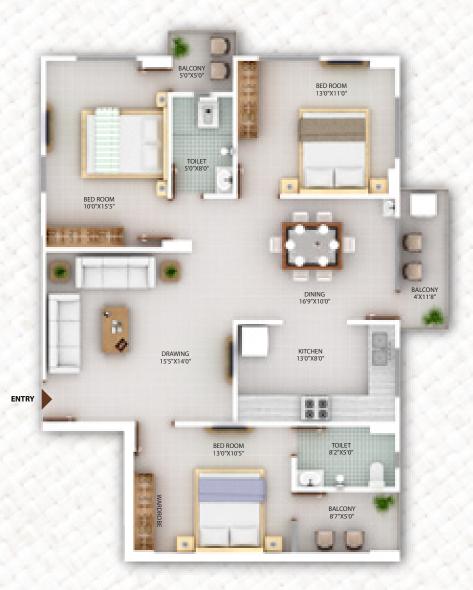

SPACIOUS, MODERN, FUNCTIONAL HOMES.

| FLAT             | 04                      |
|------------------|-------------------------|
| NOS. OF BED ROOM | 4 BHK+1<br>SERVENT ROOM |
| NOS. OF BALCONY  | 4                       |
| CARPET AREA      | 1700 SQ.FT.             |
| BALCONY AREA     | 159 SQ.FT.              |
| BUILT UP AREA    | 1976 SQ.FT.             |
| SUPER BUILT UP   | 2490 SO.FT.             |

# TYPICAL 1ST TO 16TH FLOOR

TOWER - A