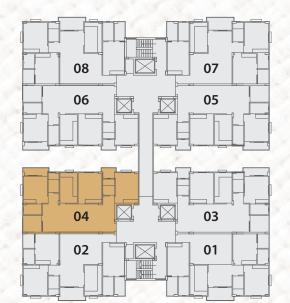

T             | 05          |
|------------------|-------------|
| NOS. OF BED ROOM | 2 BHK       |
| NOS. OF BALCONY  | 4           |
| CARPET AREA      | 1245 SQ.FT. |
| BALCONY AREA     | 180 SQ.FT.  |
| BUILT UP AREA    | 1527 SQ.FT. |
| SUPER BUILT UP   | 1924 SQ.FT. |
|                  |             |



| FLAT             | 02          |
|------------------|-------------|
| NOS. OF BED ROOM | 3 BHK       |
| NOS. OF BALCONY  | 3           |
| CARPET AREA      | 1178 SQ.FT. |
| BALCONY AREA     | 148 SQ.FT.  |
| BUILT UP AREA    | 1396 SQ.FT. |
| SUPER BUILT UP   | 1720 SQ.FT. |
|                  |             |

# TOWER - D1 1ST FLOOR - 16TH FLOOR

| 08  |  | 07 |  |
|-----|--|----|--|
| 06  |  | 05 |  |
| FI- |  |    |  |
| 04  |  | 03 |  |
| 02  |  | 01 |  |





# UNIT PLAN





### TOWER - D1

### TYPICAL 1ST TO 16TH FLOOR

| FLAT             | 04          |
|------------------|-------------|
| NOS. OF BED ROOM | 3 BHK       |
| NOS. OF BALCONY  | 3           |
| CARPET AREA      | 1198 SQ.FT. |
| BALCONY AREA     | 139 SQ.FT.  |
| BUILT UP AREA    | 1413 SQ.FT. |
| SUPER BUILT UP   | 1740 SQ.FT. |





| TYPICAL 1ST TO 16TH FLOOR |             |  |
|---------------------------|-------------|--|
| FLAT                      | 01          |  |
| NOS. OF BED ROOM          | 3 BHK       |  |
| NOS. OF BALCONY           | 3           |  |
| CARPET AREA               | 1180 SQ.FT. |  |
| BALCONY AREA              | 157 SQ.FT.  |  |
| BUILT UP AREA             | 1434 SQ.FT. |  |
| SUPER BUILT UP            | 1807 SQ.FT. |  |

TOWER - D2



# UNIT PLAN





### TOWER -