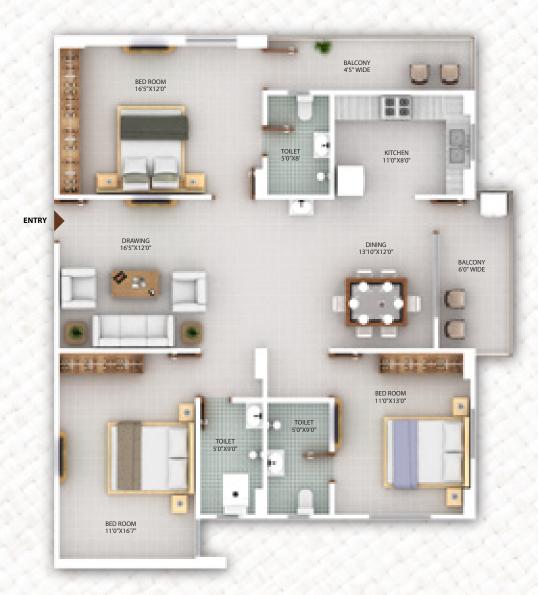

SPACIOUS, MODERN, FUNCTIONAL HOMES.

| FLAT             | 04                      |
|------------------|-------------------------|
| NOS. OF BED ROOM | 4 BHK+1<br>SERVENT ROOM |
| NOS. OF BALCONY  | 4                       |
| CARPET AREA      | 1700 SQ.FT.             |
| BALCONY AREA     | 159 SQ.FT.              |
| BUILT UP AREA    | 1976 SQ.FT.             |
| SUPER BUILT UP   | 2490 SO.FT.             |