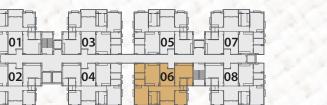

### TOWER - D3, D4, D5 TYPICAL 1ST TO 16TH FLOOR

| FLAT             | 02          |
|------------------|-------------|
| NOS. OF BED ROOM | 3 BHK       |
| NOS. OF BALCONY  | 3           |
| CARPET AREA      | 1196 SQ.FT. |
| BALCONY AREA     | 157 SQ.FT.  |
| BUILT UP AREA    | 1452 SQ.FT. |
| SUPER BUILT UP   | 1830 SQ.FT. |
|                  |             |

04

03

05

02

TOWER - D3, D4, D5

| 02 04 04 | 06 |
|----------|----|
| 01 03    | 05 |
|          |    |

## TOWER - D3, D4, D5 TYPICAL 1ST TO 16TH FLOOR

| FLAT             | 06          |
|------------------|-------------|
| NOS. OF BED ROOM | 3 BHK       |
| NOS. OF BALCONY  | 3           |
| CARPET AREA      | 1180 SQ.FT. |
| BALCONY AREA     | 157 SQ.FT.  |
| BUILT UP AREA    | 1434 SQ.FT. |
| SUPER BUILT UP   | 1807 SQ.FT. |
|                  |             |