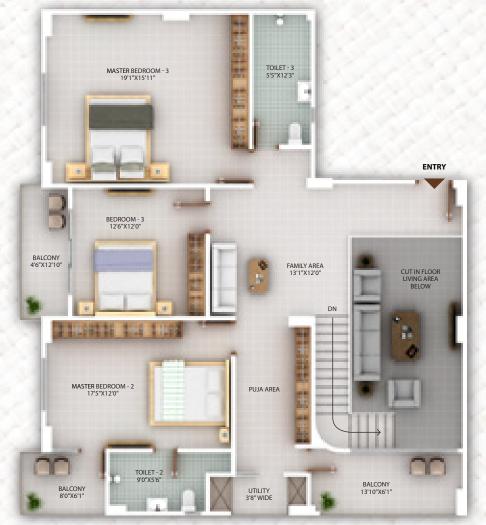

|
| BALCONY AREA     | 159 SQ.FT.              |
| BUILT UP AREA    | 1976 SQ.FT.             |
| SUPER BUILT UP   | 2490 SO.FT.             |



# TYPICAL 1ST TO 16TH FLOOR

TOWER - A



# UNIT PLAN

# UNIT PLAN



| 01 | 02        |
|----|-----------|
|    |           |
|    | ₽ <b></b> |
|    |           |
|    |           |
|    |           |
|    |           |
|    |           |
|    |           |
| 05 | 06        |
|    |           |
|    |           |

### TOWER - B

# 1ST TO 4TH, 7TH TO 16TH FLOOR

| FLAT             | 02          |
|------------------|-------------|
| NOS. OF BED ROOM | 4 BHK       |
| NOS. OF BALCONY  | 4           |
| CARPET AREA      | 1413 SQ.FT. |
| BALCONY AREA     | 182 SQ.FT.  |
| BUILT UP AREA    | 1710 SQ.FT. |
| SUPER BUILT UP   | 2155 SQ.FT. |







### TOWER - B 5TH FLOOR - LOWER DUPLEX

| FLAT             | 03          |
|------------------|-------------|
| NOS. OF BED ROOM | 3 BHK       |
| NOS. OF BALCONY  | 4           |
| CARPET AREA      | 1413 SQ.FT. |
| BALCONY AREA     | 182 SQ.FT.  |
| BUILT UP AREA    | 1710 SQ.FT. |
| SUPER BUILT UP   | 2155 SQ.FT. |
|                  |             |



### TOWER - B

### 6TH FLOOR - UPPER DUPLEX

| FLAT             | 03          |
|------------------|-------------|
| NOS. OF BED ROOM | 3 ВНК       |
| NOS. OF BALCONY  | 4           |
| CARPET AREA      | 1413 SQ.FT. |
| BALCONY AREA     | 182 SQ.FT.  |
| BUILT UP AREA    | 1710 SQ.FT. |
| SUPER BUILT UP   | 2155 SQ.FT. |
|                  |             |



# UNIT PLAN





### TOWER - C

### 1ST TO 4TH & 7TH TO 16TH FLOOR

| FLAT