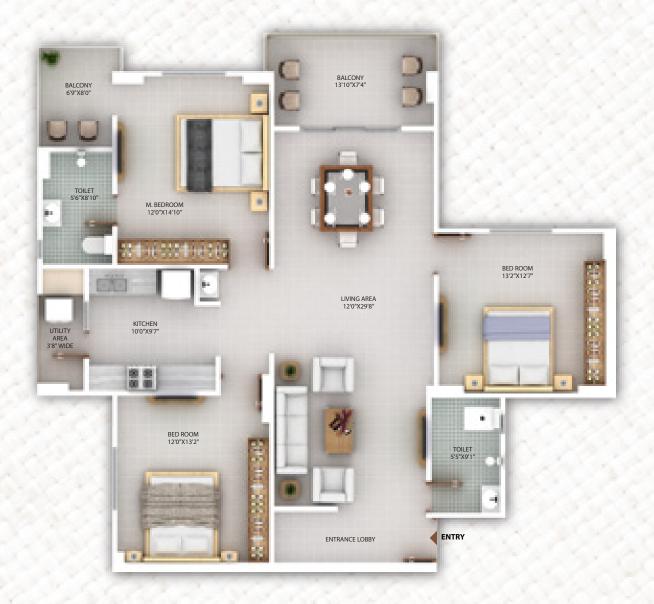

### TOWER - C

### 1ST TO 4TH & 7TH TO 16TH FLOOR

| FLAT             | - 05        |
|------------------|-------------|
| NOS. OF BED ROOM | 3 BHK       |
| NOS. OF BALCONY  | 4           |
| CARPET AREA      | 1245 SQ.FT. |
| BALCONY AREA     | 180 SQ.FT.  |
| BUILT UP AREA    | 1527 SQ.FT. |
| SUPER BUILT UP   | 1924 SQ.FT. |

### 5TH FLOOR - LOWER DUPLEX

| FLAT             | 05          |
|------------------|-------------|
| NOS. OF BED ROOM | 2 BHK       |
| NOS. OF BALCONY  | 4           |
| CARPET AREA      | 1245 SQ.FT. |
| BALCONY AREA     | 180 SQ.FT.  |
| BUILT UP AREA    | 1527 SQ.FT. |
| SUPER BUILT UP   | 1924 SQ.FT. |
|                  |             |

### 6TH FLOOR - UPPER DUPLEX

| FLAT             | 05          |
|------------------|-------------|
| NOS. OF BED ROOM | 2 BHK       |
| NOS. OF BALCONY  | 4           |
| CARPET AREA      | 1245 SQ.FT. |
| BALCONY AREA     | 180 SQ.FT.  |
| BUILT UP AREA    | 1527 SQ.FT. |
| SUPER BUILT UP   | 1924 SQ.FT. |
|                  |             |