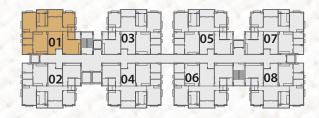

-----|
| 2 BHK       |
| 2           |
| 735 SQ.FT.  |
| 95 SQ.FT.   |
| 894 SQ.FT.  |
| 1110 SQ.FT. |
|             |







### TOWER - G1, G2 TYPICAL 1ST TO 16TH FLOOR

| FLAT             | 04          |
|------------------|-------------|
| NOS. OF BED ROOM | 3 ВНК       |
| NOS. OF BALCONY  | 2           |
| CARPET AREA      | 1187 SQ.FT. |
| BALCONY AREA     | 150 SQ.FT.  |
| BUILT UP AREA    | 1418 SQ.FT. |
| SUPER BUILT UP   | 1760 SQ.FT. |





# UNIT PLAN





### TOWER - H TYPICAL 1ST TO 16TH FLOOR

| FLAT             | 03          |
|------------------|-------------|
| NOS. OF BED ROOM | 3 BHK       |
| NOS. OF BALCONY  | 3           |
| CARPET AREA      | 1160 SQ.FT. |
| BALCONY AREA     | 125 SQ.FT.  |
| BUILT UP AREA    | 1361 SQ.FT. |
| SUPER BUILT UP   | 1701 SQ.FT. |







### TOWER - J

### TYPICAL 1ST TO 16TH FLOOR

| FLAT             | 01          |
|------------------|-------------|
| NOS. OF BED ROOM | 4 BHK       |
| NOS. OF BALCONY  | 4           |
| CARPET AREA      | 1390 SQ.FT. |
| BALCONY AREA     | 112 SQ.FT.  |
| BUILT UP AREA    | 1615 SQ.FT. |
| SUPER BUILT UP   | 2000 SQ.FT. |

# UNIT PLAN







# FLAT06NOS. OF BED ROOM4 BHKNOS. OF BALCONY4CARPET AREA1390 SQ.FT.BALCONY AREA168 SQ.FT.BUILT UP AREA1650 SQ.FT.SUPER BUILT UP2045 SQ.FT.







TOWER - EWS TYPICAL 1ST TO 16TH FLOOR CARPET AREA 323 SQ.FT.



# UNIT PLAN



# TOWER - LIG TYPICAL 1ST TO 16TH FLOOR

CARPET AREA

646 SQ.FT.







# BREATHTAKING AERIAL VIEW OF STUNNING RESIDENTIAL COMMUNITY.

Discover a picturesque oasis from above. Our residential complex offers a breathtaking aeria