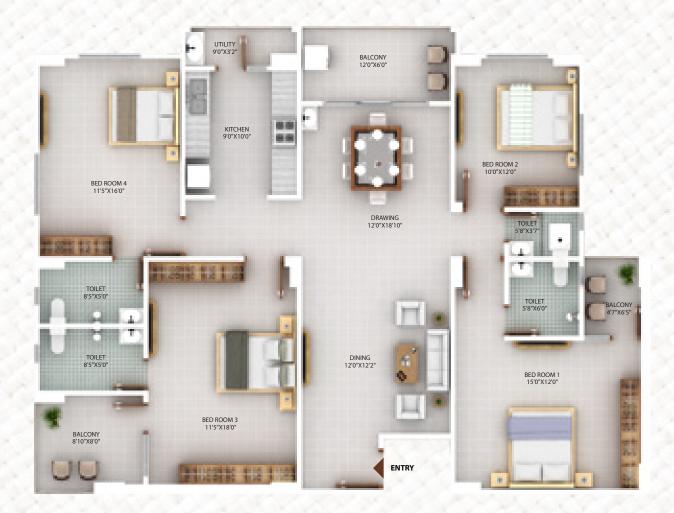

### TOWER - G1, G2 TYPICAL 1ST TO 16TH FLOOR

| FLAT             | 04          |
|------------------|-------------|
| NOS. OF BED ROOM | 3 ВНК       |
| NOS. OF BALCONY  | 2           |
| CARPET AREA      | 1187 SQ.FT. |
| BALCONY AREA     | 150 SQ.FT.  |
| BUILT UP AREA    | 1418 SQ.FT. |
| SUPER BUILT UP   | 1760 SQ.FT. |