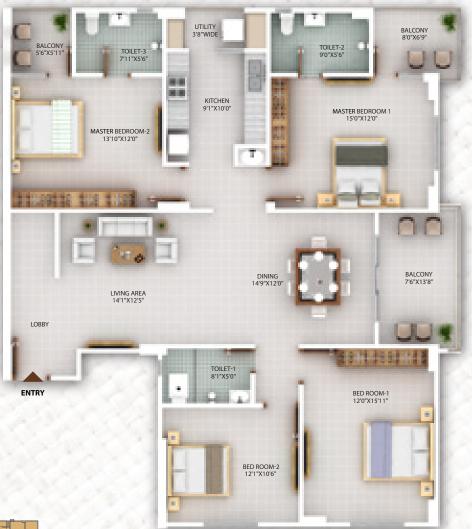

# 1ST TO 4TH, 7TH TO 16TH FLOOR

| FLAT             | 02          |
|------------------|-------------|
| NOS. OF BED ROOM | 4 BHK       |
| NOS. OF BALCONY  | 4           |
| CARPET AREA      | 1413 SQ.FT. |
| BALCONY AREA     | 182 SQ.FT.  |
| BUILT UP AREA    | 1710 SQ.FT. |
| SUPER BUILT UP   | 2155 SQ.FT. |