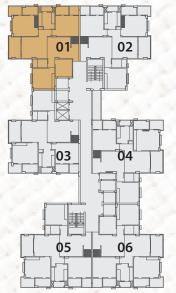

# TYPICAL 1ST TO 16TH FLOOR

TOWER - A

# UNIT PLAN

# UNIT PLAN

| 01 | 02        |
|----|-----------|
|    |           |
|    | ₽ <b></b> |
|    |           |
|    |           |
|    |           |
|    |           |
|    |           |
|    |           |
| 05 | 06        |
|    |           |
|    |           |