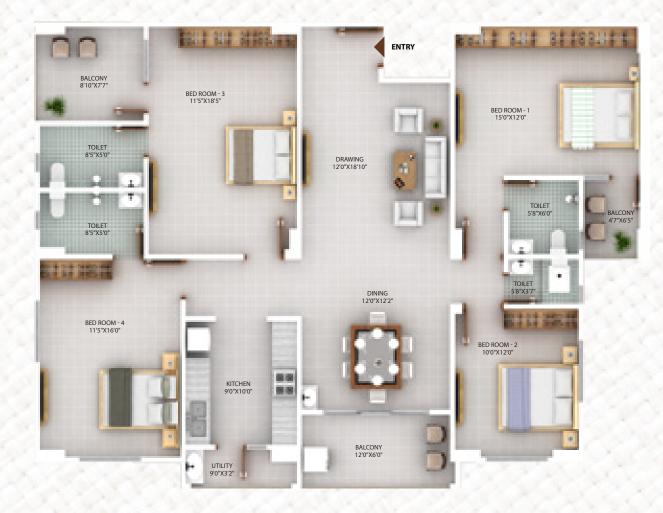

SPACIOUS, MODERN, FUNCTIONAL HOMES.

| FLAT             | 04                      |
|------------------|-------------------------|
| NOS. OF BED ROOM | 4 BHK+1<br>SERVENT ROOM |
| NOS. OF BALCONY  | 4                       |
| CARPET AREA      | 1700 SQ.FT.             |
| BALCONY AREA     | 159 SQ.FT.              |
| BUILT UP AREA    | 1976 SQ.FT.             |
| SUPER BUILT UP   | 2490 SO.FT.             |