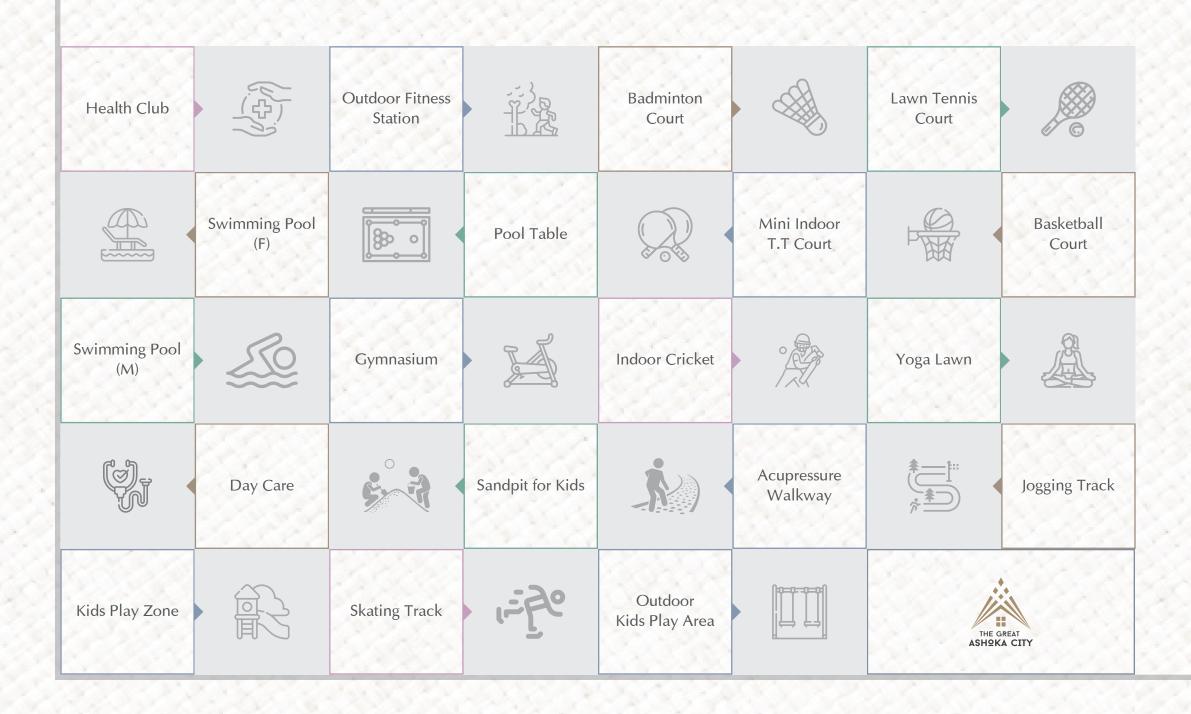

## SPORTS, FITNESS & KIDS

## Elevate Play, Fitness, And Sports Royally.

Engage in regal recreation at our Royal Complex, where sports enthusiasts find elite facilities, fitness aficionados discover state-of-the-art gyms, and kids explore a kingdom of playful wonders. Elevate your well-being amid grandeur, blending majestic charm with a vibrant, active lifestyle fit for royalty.