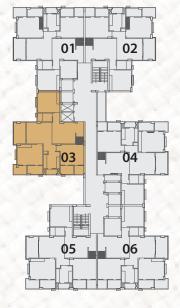

# TYPICAL 1ST TO 16TH FLOOR

TOWER - A

# UNIT PLAN

# UNIT PLAN

| 01 | 02        |
|----|-----------|
|    |           |
|    | ₽ <b></b> |
|    |           |
|    |           |
|    |           |
|    |           |
|    |           |
|    |           |
| 05 | 06        |
|    |           |
|    |           |