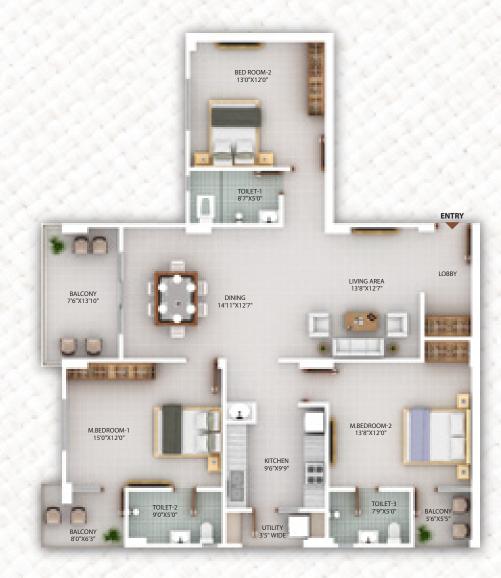

SPACIOUS, MODERN, FUNCTIONAL HOMES.

| FLAT             | 04                      |
|------------------|-------------------------|
| NOS. OF BED ROOM | 4 BHK+1<br>SERVENT ROOM |
| NOS. OF BALCONY  | 4                       |
| CARPET AREA      | 1700 SQ.FT.             |
| BALCONY AREA     | 159 SQ.FT.              |
| BUILT UP AREA    | 1976 SQ.FT.             |
| SUPER BUILT UP   | 2490 SO.FT.             |

# TYPICAL 1ST TO 16TH FLOOR

TOWER - A