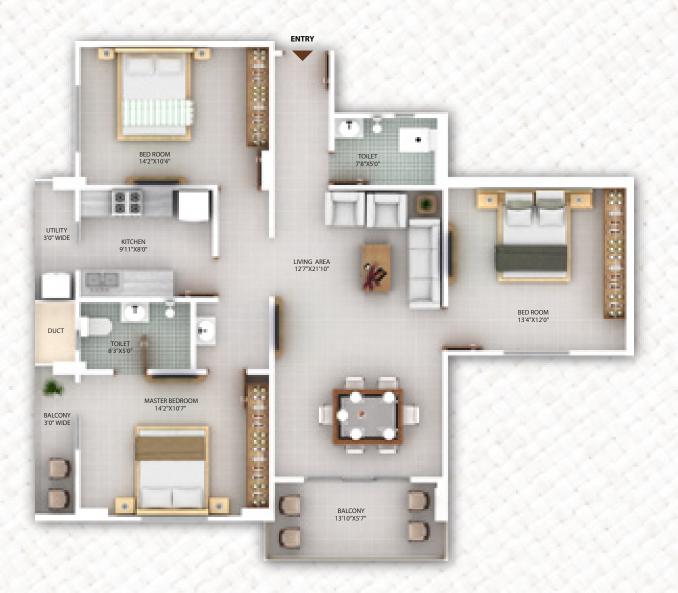

# 1ST TO 4TH, 7TH TO 16TH FLOOR

| FLAT             | 02          |
|------------------|-------------|
| NOS. OF BED ROOM | 4 BHK       |
| NOS. OF BALCONY  | 4           |
| CARPET AREA      | 1413 SQ.FT. |
| BALCONY AREA     | 182 SQ.FT.  |
| BUILT UP AREA    | 1710 SQ.FT. |
| SUPER BUILT UP   | 2155 SQ.FT. |

### TOWER - B 5TH FLOOR - LOWER DUPLEX

| FLAT             | 03          |
|------------------|-------------|
| NOS. OF BED ROOM | 3 BHK       |
| NOS. OF BALCONY  | 4           |
| CARPET AREA      | 1413 SQ.FT. |
| BALCONY AREA     | 182 SQ.FT.  |
| BUILT UP AREA    | 1710 SQ.FT. |
| SUPER BUILT UP   | 2155 SQ.FT. |
|                  |             |

### TOWER - B

### 6TH FLOOR - UPPER DUPLEX

| FLAT             | 03          |
|------------------|-------------|
| NOS. OF BED ROOM | 3 ВНК       |
| NOS. OF BALCONY  | 4           |
| CARPET AREA      | 1413 SQ.FT. |
| BALCONY AREA     | 182 SQ.FT.  |
| BUILT UP AREA    | 1710 SQ.FT. |
| SUPER BUILT UP   | 2155 SQ.FT. |
|                  |             |