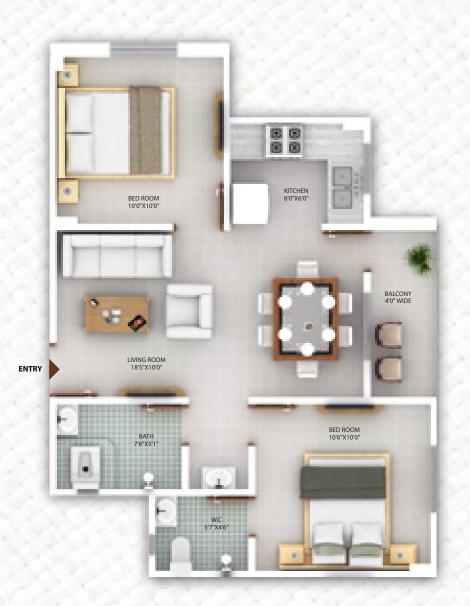

## Spacious, Modern, Elegant Homes Await.

Discover a harmonious living experience in our thoughtfully designed residential complex. Immerse yourself in spacious layouts that seamlessly blend comfort and style. From cosy one-bedroom retreats to expansive family dwellings, our floor plans cater to diverse lifestyles. Elevate your living.

SPACIOUS, MODERN, FUNCTIONAL HOMES.

| FLAT             | 04                      |
|------------------|-------------------------|
| NOS. OF BED ROOM | 4 BHK+1<br>SERVENT ROOM |
| NOS. OF BALCONY  | 4                       |
| CARPET AREA      | 1700 SQ.FT.             |
| BALCONY AREA     | 159 SQ.FT.              |
| BUILT UP AREA    | 1976 SQ.FT.             |
| SUPER BUILT UP   | 2490 SO.FT.             |