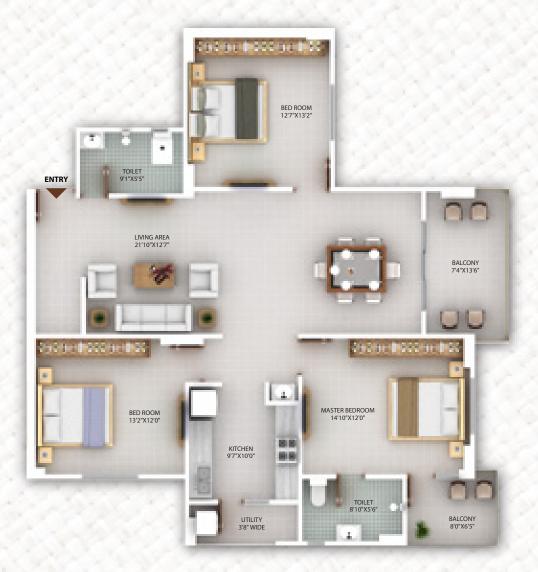

### 1ST TO 4TH & 7TH TO 16TH FLOOR

| FLAT             | 01          |
|------------------|-------------|
| NOS. OF BED ROOM | 3 BHK+study |
| NOS. OF BALCONY  | 4           |
| CARPET AREA      | 1355 SQ.FT. |
| BALCONY AREA     | 180 SQ.FT.  |
| BUILT UP AREA    | 1640 SQ.FT. |
| SUPER BUILT UP   | 2066 SQ.FT. |

### TOWER - C 1ST TO 4TH & 7TH TO 16TH FLOOR

| FLAT             | 03          |
|------------------|-------------|
| NOS. OF BED ROOM | 3 BHK       |
| NOS. OF BALCONY  | 4           |
| CARPET AREA      | 1245 SQ.FT. |
| BALCONY AREA     | 180 SQ.FT.  |
| BUILT UP AREA    | 1531 SQ.FT. |
| SUPER BUILT UP   | 1930 SQ.FT. |