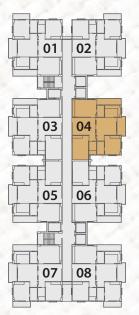

SPACIOUS, MODERN, FUNCTIONAL HOMES.

| FLAT             | 04                      |
|------------------|-------------------------|
| NOS. OF BED ROOM | 4 BHK+1<br>SERVENT ROOM |
| NOS. OF BALCONY  | 4                       |
| CARPET AREA      | 1700 SQ.FT.             |
| BALCONY AREA     | 159 SQ.FT.              |
| BUILT UP AREA    | 1976 SQ.FT.             |
| SUPER BUILT UP   | 2490 SO.FT.             |

# TYPICAL 1ST TO 16TH FLOOR

TOWER - A

# UNIT PLAN