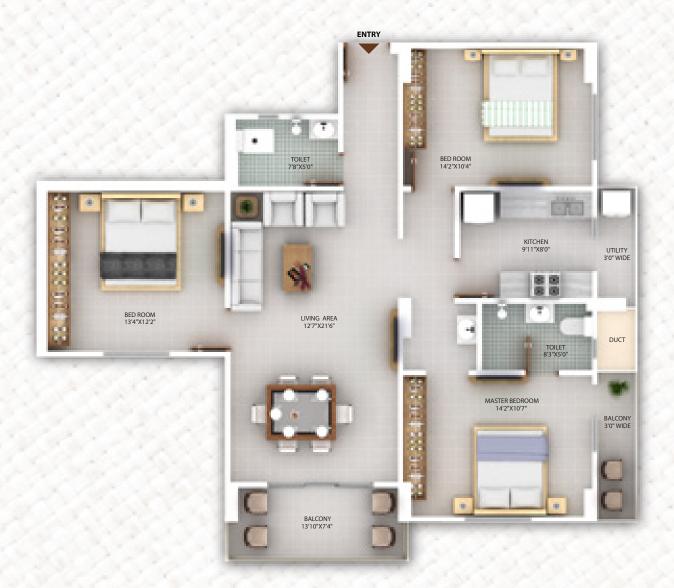

SPACIOUS, MODERN, FUNCTIONAL HOMES.

| FLAT             | 04                      |
|------------------|-------------------------|
| NOS. OF BED ROOM | 4 BHK+1<br>SERVENT ROOM |
| NOS. OF BALCONY  | 4                       |
| CARPET AREA      | 1700 SQ.FT.             |
| BALCONY AREA     | 159 SQ.FT.              |
| BUILT UP AREA    | 1976 SQ.FT.             |
| SUPER BUILT UP   | 2490 SO.FT.             |

# TYPICAL 1ST TO 16TH FLOOR

TOWER - A