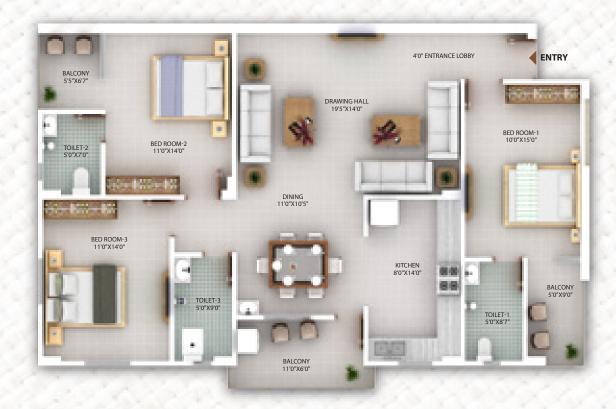

SPACIOUS, MODERN, FUNCTIONAL HOMES.

| FLAT             | 04                      |
|------------------|-------------------------|
| NOS. OF BED ROOM | 4 BHK+1<br>SERVENT ROOM |
| NOS. OF BALCONY  | 4                       |
| CARPET AREA      | 1700 SQ.FT.             |
| BALCONY AREA     | 159 SQ.FT.              |
| BUILT UP AREA    | 1976 SQ.FT.             |
| SUPER BUILT UP   | 2490 SO.FT.             |