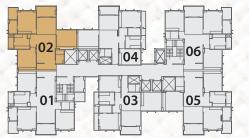

# 1ST TO 4TH, 7TH TO 16TH FLOOR

| FLAT             | 02          |
|------------------|-------------|
| NOS. OF BED ROOM | 4 BHK       |
| NOS. OF BALCONY  | 4           |
| CARPET AREA      | 1413 SQ.FT. |
| BALCONY AREA     | 182 SQ.FT.  |
| BUILT UP AREA    | 1710 SQ.FT. |
| SUPER BUILT UP   | 2155 SQ.FT. |

### TOWER - B 5TH FLOOR - LOWER DUPLEX

| FLAT             | 03          |
|------------------|-------------|
| NOS. OF BED ROOM | 3 BHK       |
| NOS. OF BALCONY  | 4           |
| CARPET AREA      | 1413 SQ.FT. |
| BALCONY AREA     | 182 SQ.FT.  |
| BUILT UP AREA    | 1710 SQ.FT. |
| SUPER BUILT UP   | 2155 SQ.FT. |
|                  |             |

### TOWER - B

### 6TH FLOOR - UPPER DUPLEX

| FLAT             | 03          |
|------------------|-------------|
| NOS. OF BED ROOM | 3 ВНК       |
| NOS. OF BALCONY  | 4           |
| CARPET AREA      | 1413 SQ.FT. |
| BALCONY AREA     | 182 SQ.FT.  |
| BUILT UP AREA    | 1710 SQ.FT. |
| SUPER BUILT UP   | 2155 SQ.FT. |
|                  |             |