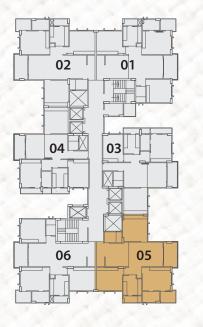

### TOWER - C

### 1ST TO 4TH & 7TH TO 16TH FLOOR

| FLAT             | 01          |
|------------------|-------------|
| NOS. OF BED ROOM | 3 BHK+study |
| NOS. OF BALCONY  | 4           |
| CARPET AREA      | 1355 SQ.FT. |
| BALCONY AREA     | 180 SQ.FT.  |
| BUILT UP AREA    | 1640 SQ.FT. |
| SUPER BUILT UP   | 2066 SQ.FT. |

### TOWER - C 1ST TO 4TH & 7TH TO 16TH FLOOR

| FLAT             | 03          |
|------------------|-------------|
| NOS. OF BED ROOM | 3 BHK       |
| NOS. OF BALCONY  | 4           |
| CARPET AREA      | 1245 SQ.FT. |
| BALCONY AREA     | 180 SQ.FT.  |
| BUILT UP AREA    | 1531 SQ.FT. |
| SUPER BUILT UP   | 1930 SQ.FT. |

# UNIT PLAN

### 1ST TO 4TH & 7TH TO 16TH FLOOR

| FLAT             | - 05        |
|------------------|-------------|
| NOS. OF BED ROOM | 3 BHK       |
| NOS. OF BALCONY  | 4           |
| CARPET AREA      | 1245 SQ.FT. |
| BALCONY AREA     | 180 SQ.FT.  |
| BUILT UP AREA    | 1527 SQ.FT. |
| SUPER BUILT UP   | 1924 SQ.FT. |

### 5TH FLOOR - LOWER DUPLEX

| FLAT             | 05          |
|------------------|-------------|
| NOS. OF BED ROOM | 2 BHK       |
| NOS. OF BALCONY  | 4           |
| CARPET AREA      | 1245 SQ.FT. |
| BALCONY AREA     | 180 SQ.FT.  |
| BUILT UP AREA    | 1527 SQ.FT. |
| SUPER BUILT UP   | 1924 SQ.FT. |
|                  |             |

### 6TH FLOOR - UPPER DUPLEX

| FLAT             | 05          |
|------------------|-------------|
| NOS. OF BED ROOM | 2 BHK       |
| NOS. OF BALCONY  | 4           |
| CARPET AREA      | 1245 SQ.FT. |
| BALCONY AREA     | 180 SQ.FT.  |
| BUILT UP AREA    | 1527 SQ.FT. |
| SUPER BUILT UP   | 1924 SQ.FT. |
|                  |             |