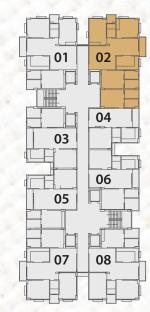

# TYPICAL 1ST TO 16TH FLOOR

TOWER - A

# UNIT PLAN

# UNIT PLAN

| 01 | 02        |
|----|-----------|
|    |           |
|    | ₽ <b></b> |
|    |           |
|    |           |
|    |           |
|    |           |
|    |           |
|    |           |
| 05 | 06        |
|    |           |
|    |           |