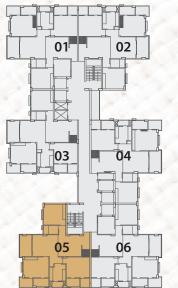

# TYPICAL 1ST TO 16TH FLOOR

TOWER - A

# UNIT PLAN

# UNIT PLAN

| 01 | 02        |
|----|-----------|
|    |           |
|    | ₽ <b></b> |
|    |           |
|    |           |
|    |           |
|    |           |
|    |           |
|    |           |
| 05 | 06        |
|    |           |
|    |           |

### TOWER - B