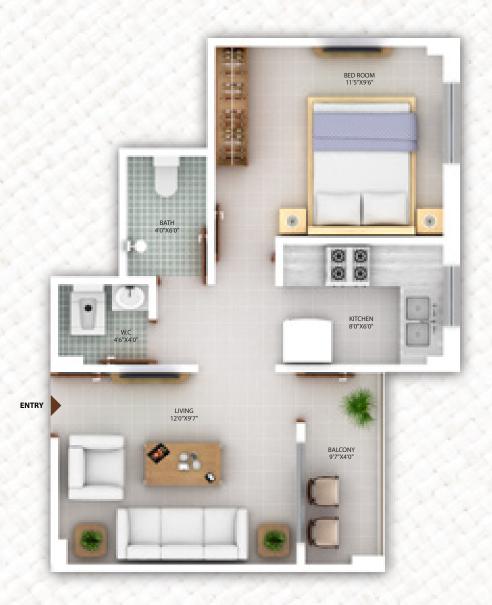

### TYPICAL 1ST TO 16TH FLOOR

| FLAT             | 04          |
|------------------|-------------|
| NOS. OF BED ROOM | 2 BHK       |
| NOS. OF BALCONY  | 2           |
| CARPET AREA      | 870 SQ.FT.  |
| BALCONY AREA     | 93 SQ.FT.   |
| BUILT UP AREA    | 1012 SQ.FT. |
| SUPER BUILT UP   | 1250 SQ.FT. |
|                  |             |