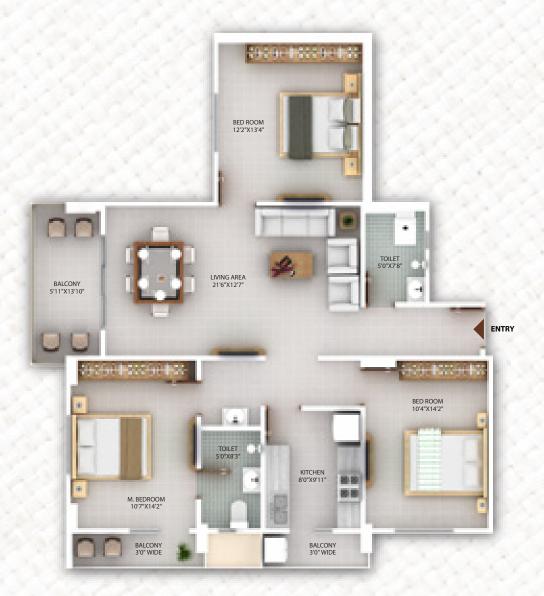

# 1ST TO 4TH, 7TH TO 16TH FLOOR

| FLAT             | 02          |
|------------------|-------------|
| NOS. OF BED ROOM | 4 BHK       |
| NOS. OF BALCONY  | 4           |
| CARPET AREA      | 1413 SQ.FT. |
| BALCONY AREA     | 182 SQ.FT.  |
| BUILT UP AREA    | 1710 SQ.FT. |
| SUPER BUILT UP   | 2155 SQ.FT. |

### TOWER - B 5TH FLOOR - LOWER DUPLEX

| FLAT             | 03          |
|------------------|-------------|
| NOS. OF BED ROOM | 3 BHK       |
| NOS. OF BALCONY  | 4           |
| CARPET AREA      | 1413 SQ.FT. |
| BALCONY AREA     | 182 SQ.FT.  |
| BUILT UP AREA    | 1710 SQ.FT. |
| SUPER BUILT UP   | 2155 SQ.FT. |
|                  |             |

### 6TH FLOOR - UPPER DUPLEX

| FLAT             | 03          |
|------------------|-------------|
| NOS. OF BED ROOM | 3 ВНК       |
| NOS. OF BALCONY  | 4           |
| CARPET AREA      | 1413 SQ.FT. |
| BALCONY AREA     | 182 SQ.FT.  |
| BUILT UP AREA    | 1710 SQ.FT. |
| SUPER BUILT UP   | 2155 SQ.FT. |
|                  |             |