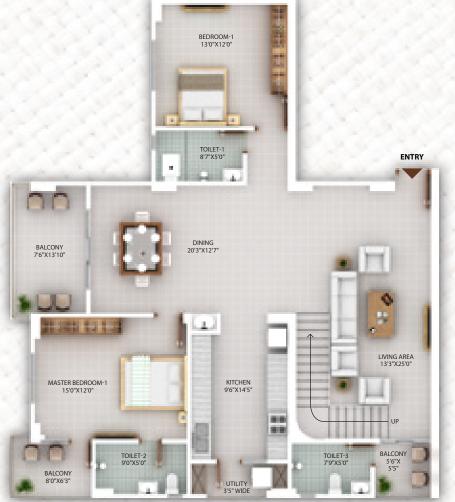

## Spacious, Modern, Elegant Homes Await.

Discover a harmonious living experience in our thoughtfully designed residential complex. Immerse yourself in spacious layouts that seamlessly blend comfort and style. From cosy one-bedroom retreats to expansive family dwellings, our floor plans cater to diverse lifestyles. Elevate your living.

SPACIOUS, MODERN, FUNCTIONAL HOMES.

| FLAT             | 04                      |
|------------------|-------------------------|
| NOS. OF BED ROOM | 4 BHK+1<br>SERVENT ROOM |
| NOS. OF BALCONY  | 4                       |
| CARPET AREA      | 1700 SQ.FT.             |
| BALCONY AREA     | 159 SQ.FT.              |
| BUILT UP AREA    | 1976 SQ.FT.             |
| SUPER BUILT UP   | 2490 SO.FT.             |