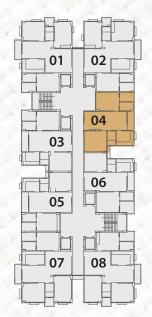

SPACIOUS, MODERN, FUNCTIONAL HOMES.

| FLAT             | 04                      |
|------------------|-------------------------|
| NOS. OF BED ROOM | 4 BHK+1<br>SERVENT ROOM |
| NOS. OF BALCONY  | 4                       |
| CARPET AREA      | 1700 SQ.FT.             |
| BALCONY AREA     | 159 SQ.FT.              |
| BUILT UP AREA    | 1976 SQ.FT.             |
| SUPER BUILT UP   | 2490 SO.FT.             |

# TYPICAL 1ST TO 16TH FLOOR

TOWER - A