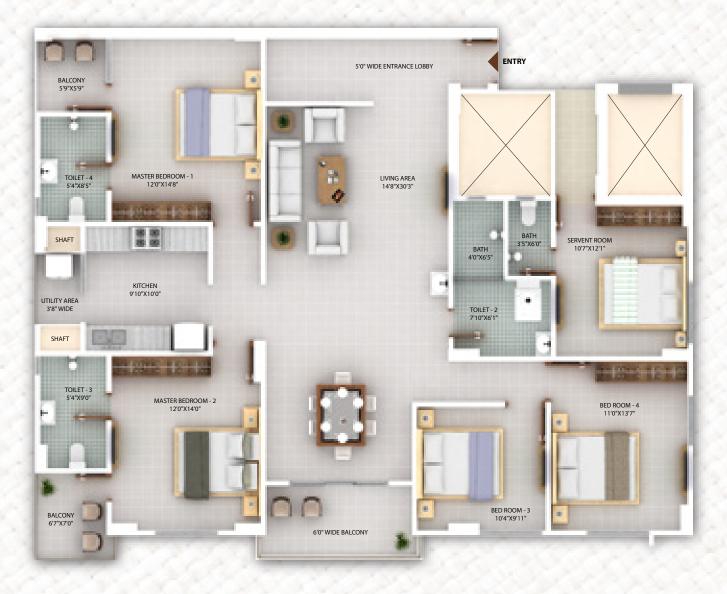

SPACIOUS, MODERN, FUNCTIONAL HOMES.

| FLAT             | 04                      |
|------------------|-------------------------|
| NOS. OF BED ROOM | 4 BHK+1<br>SERVENT ROOM |
| NOS. OF BALCONY  | 4                       |
| CARPET AREA      | 1700 SQ.FT.             |
| BALCONY AREA     | 159 SQ.FT.              |
| BUILT UP AREA    | 1976 SQ.FT.             |
| SUPER BUILT UP   | 2490 SO.FT.             |

# TYPICAL 1ST TO 16TH FLOOR

TOWER - A