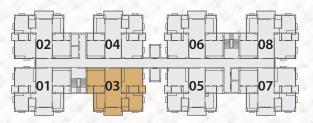

### TOWER - B 5TH FLOOR - LOWER DUPLEX

| FLAT             | 03          |
|------------------|-------------|
| NOS. OF BED ROOM | 3 BHK       |
| NOS. OF BALCONY  | 4           |
| CARPET AREA      | 1413 SQ.FT. |
| BALCONY AREA     | 182 SQ.FT.  |
| BUILT UP AREA    | 1710 SQ.FT. |
| SUPER BUILT UP   | 2155 SQ.FT. |
|                  |             |

### TOWER - B

### 6TH FLOOR - UPPER DUPLEX

| FLAT             | 03          |
|------------------|-------------|
| NOS. OF BED ROOM | 3 ВНК       |
| NOS. OF BALCONY  | 4           |
| CARPET AREA      | 1413 SQ.FT. |
| BALCONY AREA     | 182 SQ.FT.  |
| BUILT UP AREA    | 1710 SQ.FT. |
| SUPER BUILT UP   | 2155 SQ.FT. |
|                  |             |